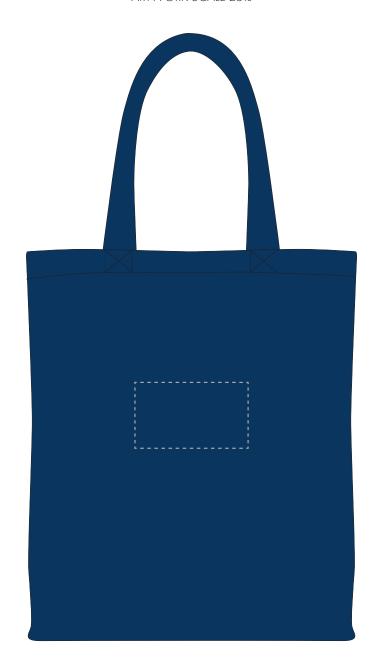

## ARTWORK SCALE 25%

Product Image for visualisation - colours may vary

The dashed line is to demonstrate print area and will not appear on your printed item

| ARTWORK SCALE 100%                |    |
|-----------------------------------|----|
| Max embroidery area: 120mm x 70mm |    |
| ,                                 |    |
|                                   |    |
|                                   |    |
|                                   | 1  |
|                                   | i  |
|                                   |    |
|                                   |    |
|                                   | į. |
|                                   |    |
|                                   |    |
|                                   | 1  |
|                                   | i  |
|                                   |    |
|                                   |    |
|                                   | i  |
|                                   |    |
|                                   |    |
|                                   | 1  |
|                                   | i. |
|                                   | 1  |
|                                   |    |
|                                   | į. |
|                                   |    |
|                                   |    |
|                                   |    |